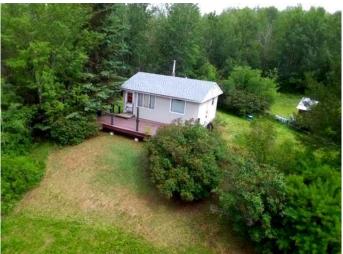

#### \$550,000

2 Bedroom, 1.00 Bathroom, 528 sqft Residential on 26.75 Acres

NONE, Rural Smoky Lake County, Alberta

Tranquil Waterfront Retreat – 26.75 Acres on Whitefish Lake! Escape to nature with this rare opportunity to own 26.75 acres of wooded paradise along the shores of Whitefish Lake. With approximately 300 metres of shoreline, this property offers unbeatable privacy, peace, and potential. While the majority of the land is treed and secluded, a small lakeside subdivision borders the southwest edge. offering just enough proximity to neighbors without sacrificing solitude. Located roughly 45 minutes from Lac La Biche or Smoky Lake, and about 30 minutes from Vilna, this is the perfect off-grid getaway for those seeking peace, fishing, boating, and backwoods living. A handful of cabins sit on the land, some may serve as projects or tear-down. However, the real value is in the expansive lakefront, mature spruce trees, and the space to build your own vision. Whether you're dreaming of a secluded cabin retreat, a family campground, or simply a place to unplug, this property offers a rare slice of Alberta wilderness.

Built in 1950