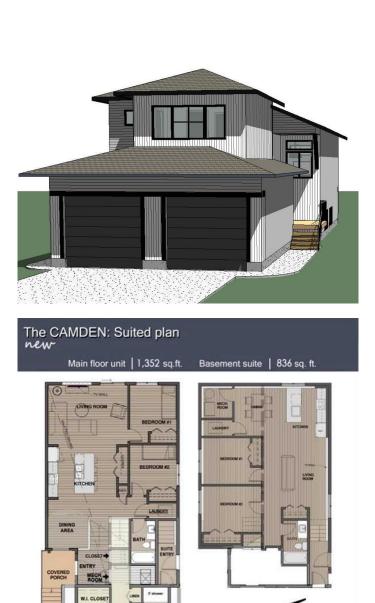

#### \$579,900

5 Bedroom, 3.00 Bathroom, 1,352 sqft Residential on 0.12 Acres

Arbour Hills, Grande Prairie, Alberta

Dirham Homes Job #2510 - The Camden - A brand new home in the sought-after community of Arbour Hills, offering the perfect blend of style, space, and income potential. This thoughtfully designed build features a legal basement suite, each unit complete with its own single attached garage and in-suite laundry. The main unit offers 2 bedrooms and a full bathroom on the main floor, with the private primary suite tucked above the garage, featuring a walk-in closet and full ensuite. The open concept kitchen includes a central island and pantry, ideal for everyday living and entertaining. The basement suite features 2 bedrooms, a full bath, and a bright, open layoutâ€"perfect for tenants or extended family. This home is an exceptional opportunity in a growing, family-friendly neighbourhood. Book your showing today!

Front Rendering

| Туре     | Residential       |
|----------|-------------------|
| Sub-Type | Detached          |
| Style    | Modified Bi-Level |
| Status   | Active            |