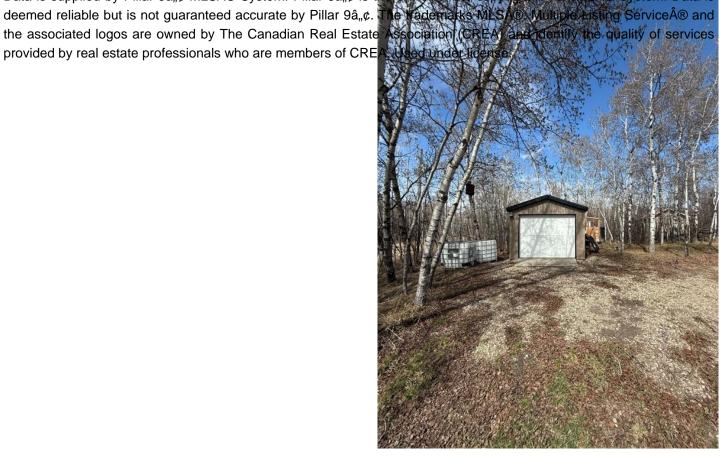

## \$150,000

0 Bedroom, 0.00 Bathroom, Land on 0.61 Acres

NONE, White Sands, Alberta

Welcome to your new getaway in the Summer Village of White Sands! This spacious lot comes with a single garage on skids, a cute bunkhouse, and an extra shed for all your gear. The property has a septic tank, power available at the property line and tons of room for building or parking your trailers for weekend fun. It's located on a quiet cul de sac surrounded by plenty of trees, giving you the perfect spot for relaxation. Plus, the lake is just a short walk away, along with tennis courts and playgrounds nearby. This is a fantastic opportunity to create your own summer retreatâ€"don't miss out!