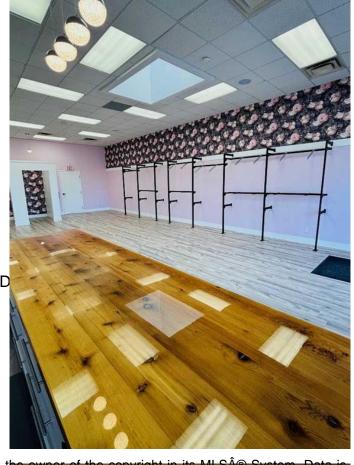

#### \$15

0 Bedroom, 0.00 Bathroom, Commercial on 0.00 Acres

NONE, Medicine Hat, Alberta

Looking for a great retail space in Medicine Hat? This space in Kingsway Crossing has been thoughtfully decorated, has loads of natural light including a skylight, a large front retail area with change rooms, rear storage area with kitchenette, office, washroom and rear entrance from rear parking lot, plus is professionally managed by a locally licensed firm. Starting at \$15.00NNN plus \$7.50/sq.ft. estimated occupancy costs per annum or \$2,880.00 plus GST, per month, plus separately metered utilities. Average monthly utilities are \$250.00 plus GST. Available immediately! Five year lease term preferred including an annual escalation.