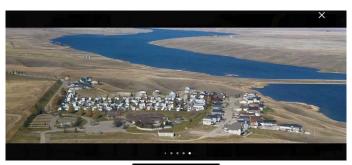

#### \$52,000

0 Bedroom, 0.00 Bathroom, Land on 0.07 Acres

Lake McGregor Country Estates, Rural Vulcan County, Alberta

Welcome to McGregor Estates â€" Lake Life Without Compromise! This incredible lot offers more than just a place to build â€" it's your gateway to a lifestyle that outshines the competition. Priced well below comparable lots in Little Bow or Pine Coulee McGregor Estates offers unmatched value thanks to its thoughtfully planned community and top-tier amenities. McGregor Lake offers a year-round community centre complete with indoor/outdoor pools, a hot tub, fitness facilities, and gathering spaces. Love the water? McGregor Reservoir consistently maintains higher water levels than other lakes during dry years, thanks to its irrigation outflow system. That means dependable boat access all season long. Plus, with the only other launch located at the far north end by the provincial park, boat traffic in front of McGregor Estates is significantly reducedâ€"meaning calmer waters, fewer waves, and more room to surf, paddle, and relax.

This particular lot is a standout with: Prime design potential thanks to a wide front footprintâ€"ideal for garage and off-street parking (street parking not permitted in the community). Unique layout advantages, including a public walkway beside the lot that allows for proper egress windows in basement bedroomsâ€"something many other lots can't offer. Easy access for lake toys: a cul-de-sac-style loop in front makes