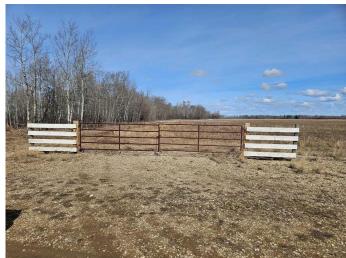

# **\$128,500 - 720 Twp Township, DeBolt**

MLS® #A2211550

\$128,500

0 Bedroom, 0.00 Bathroom, Land on 10.08 Acres

NONE, DeBolt, Alberta

Ready to build your dream home? Or looking for a recreational property to hang up your â€~gone hunting' sign! Either way this land has you covered. With a little over 10 acres, this parcel is located within minutes of DeBolt. This property is the perfect lot to develop with a large shelter belt running along the west boundary. The remainder of the land is level with no wet/low spots, and it has been seeded to an Alfalfa mix. In addition to this the land is fenced on its south boundary with a large metal gate and approach. Power is approximately half a mile away, making it easy to get this service. Located 2 kilometers south of the DeBolt garage and then east another 2 kilometers, there is a well-maintained gravel road running along its south boundary. The DeBolt and surrounding area is active with a Kindergarten to Grade 12 school, ice rink, curling arena, community hall, stores, more and of course the famous Crooked Creek Donuts! Located under a 35-minute drive to Grande Prairie, this land is perfect whether you want to build your dream home, bring out the RV or build a cabin. Be sure to refer to the aerial. The corners of the land have been staked, making it easy to identify the boundaries. Please DO NOT drive on the land as it is seeded to hay

### **Exterior**

Lot Description Cleared, Level, Many Trees, No Neighbours Behind, See Remarks,

Corners Marked, Square Shaped Lot