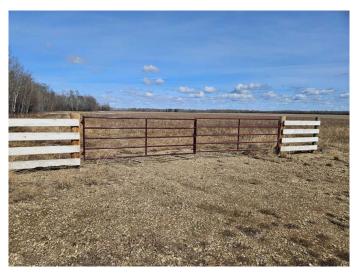

# **\$128,500 - 720 Twp Township, DeBolt**

MLS® #A2211550

\$128,500

0 Bedroom, 0.00 Bathroom, Land on 10.08 Acres

NONE, DeBolt, Alberta

Ready to build your dream home? Or looking for a recreational property to hang up your â€~gone hunting' sign! Either way this land has you covered. With a little over 10 acres, this parcel is located within minutes of DeBolt. This property is the perfect lot to develop with a large shelter belt running along the west boundary. The remainder of the land is level with no wet/low spots, and it has been seeded to an Alfalfa mix. In addition to this the land is fenced on its south boundary with a large metal gate and approach. Power is approximately half a mile away, making it easy to get this service. Located 2 kilometers south of the DeBolt garage and then east another 2 kilometers, there is a well-maintained gravel road running along its south boundary. The DeBolt and surrounding area is active with a Kindergarten to Grade 12 school, ice rink, curling arena, community hall, stores, more and of course the famous Crooked Creek Donuts! Located under a 35-minute drive to Grande Prairie, this land is perfect whether you want to build your dream home, bring out the RV or build a cabin. Be sure to refer to the aerial. The corners of the land have been staked, making it easy to identify the boundaries. Please DO NOT drive on the land as it is seeded to hay

### **Exterior**

Lot Description Cleared, Level, Many Trees, No Neighbours Behind, See Remarks,

Corners Marked, Square Shaped Lot