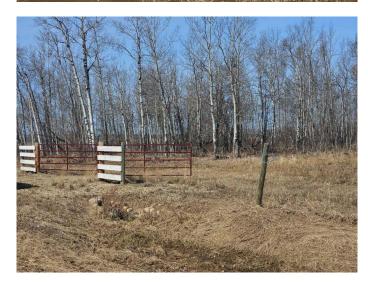

# **\$128,500 - 720 Twp Township, DeBolt**

MLS® #A2211550

\$128,500

0 Bedroom, 0.00 Bathroom, Land on 10.08 Acres

NONE, DeBolt, Alberta

Ready to build your dream home? Or looking for a recreational property to hang up your â€~gone hunting' sign! Either way this land has you covered. With a little over 10 acres, this parcel is located within minutes of DeBolt. This property is the perfect lot to develop with a large shelter belt running along the west boundary. The remainder of the land is level with no wet/low spots, and it has been seeded to an Alfalfa mix. In addition to this the land is fenced on its south boundary with a large metal gate and approach. Power is approximately half a mile away, making it easy to get this service. Located 2 kilometers south of the DeBolt garage and then east another 2 kilometers, there is a well-maintained gravel road running along its south boundary. The DeBolt and surrounding area is active with a Kindergarten to Grade 12 school, ice rink, curling arena, community hall, stores, more and of course the famous Crooked Creek Donuts! Located under a 35-minute drive to Grande Prairie, this land is perfect whether you want to build your dream home, bring out the RV or build a cabin. Be sure to refer to the aerial. The corners of the land have been staked, making it easy to identify the boundaries. Please DO NOT drive on the land as it is seeded to hay

### **Exterior**

Lot Description Cleared, Level, Many Trees, No Neighbours Behind, See Remarks,

Corners Marked, Square Shaped Lot