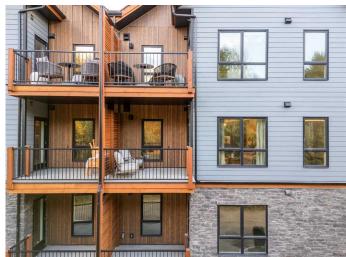

ondo is the perfect home base. Designed for both personal enjoyment and investment, this unit has a proven track record as a successful five-star short-term rental. making it an excellent opportunity for those looking to generate income while owning a slice of mountain paradise. Guests and owners alike will love the year-round heated outdoor pool, relaxing hot tub, and well-equipped fitness centre - all set against the stunning natural backdrop of the Canadian Rockies. Inside, you'II find beautiful stainless steel appliances and stylish finishings that were hand-selected by a highly sought after interior designer. Along with having only one direct neighbour, facing the forest and Pigeon Creek will make you appreciate the extra privacy this condo offersâ€"ideal for unwinding after a day







of mountain adventures. Whether you're looking for an investment property or a vacation getaway, this luxurious, fully furnished and well equipped condo checks all the boxes. This is your opportunity to secure your very own private mountain retreat! \*Purchase price is subject to GST. Please check with your accountant regarding possible deferral.

Built in 2024

#### **Essential Information**

MLS® # A2211157 Price \$639,888

Bedrooms 1

Bathrooms 1.00

Full Baths 1

Square Footage 574 Acres 0.00

Year Built 2024

Type Residential Sub-Type Apartment

Style Single Level Unit

Status Active

## **Community Information**

Address 2205, 200 2 Avenue

Subdivision NONE

City Dead Man's Flats

County Bighorn No. 8, M.D. of

Province Alberta
Postal Code T1W 2W4

#### **Amenities**

Amenities F