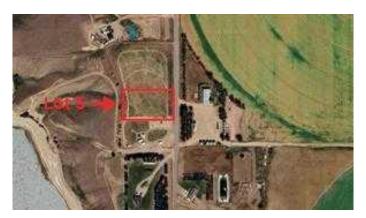

### \$49,900

0 Bedroom, 0.00 Bathroom, Land on 1.27 Acres

NONE, Rural Forty Mile No. 8, County of, Alberta

Check out this 1.27 acre lot located minutes from 40 mile reservoir. This lot offers amazing views and the peace and quiet of rural living.