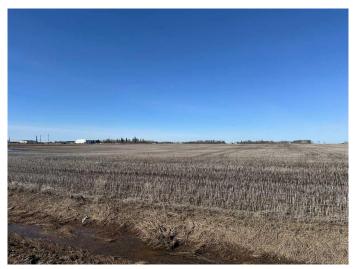

# \$2,400,000

0 Bedroom, 0.00 Bathroom, Land on 20.21 Acres

NONE, Sexsmith, Alberta

20.21 acres of Highway Industrial land off the Emerson Highway and visible from Highway 2. Corner lot by Viterra.