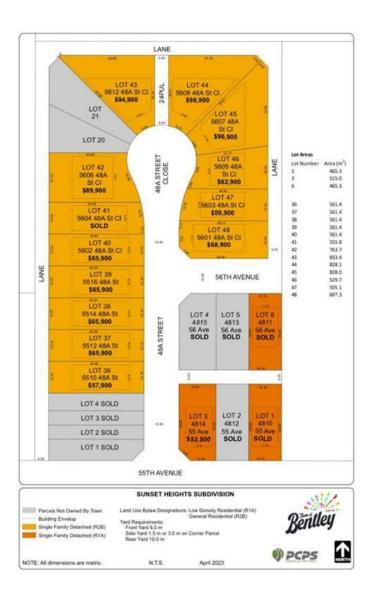

# \$89,900 - Lot 42, 5606 48a Streetclose, Bentley

MLS® #A2210627

## \$89,900

0 Bedroom, 0.00 Bathroom, Land on 0.18 Acres

NONE, Bentley, Alberta

Discover the perfect place to build your dream home in the new, "Sunset Heights Subdivision,― of the Town of Bentley. These residential lots offer picturesque views of the Blindman Valley and Medicine Hills and allow you to enjoy a serene small-town atmosphere, ideal for family living, where you can get to know your neighbor. Located near Gull Lake, 18km from Sylvan Lake, and 24 km to Lacombe, you'II have easy access to, swimming, boating, and camping as well as larger community amenities in proximity such as hospital, and extensive shopping. Bentley's boutique shops, grocery store and K-12 school in town, will meet your daily needs. Bike or walk the 3.5km paved path to Aspen Beach Provincial Park or the 4.5 km paved path to Sandy Point Beach, Campground and Boat Launch. Enjoy the vibrant community spirit with facilities such as a skating and hockey rink, curling rink, playgrounds, and major community events such as the annual Bentley Rodeo or the Farmers Market. Each lot is fully serviced to the lot line with water, sewer, 200-amp power services, gas, phone, and cable. Enjoy the convenience of paved streets, curbs, and gutters in this charming well-equipped neighborhood. Come find out why they call Bentley "The Place to Be.―

### **Community Information**

Address Lot 42, 5606 48a Streetclose

Subdivision NONE

City Bentley

County Lacombe County

Province Alberta

Postal Code T0C 0J0