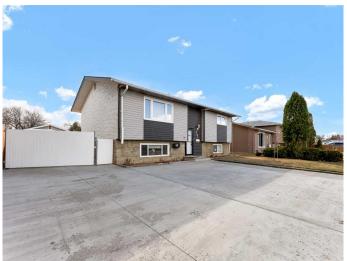

## \$260,000

3 Bedroom, 2.00 Bathroom, 892 sqft Residential on 0.16 Acres

Crestwood-Norwood, Medicine Hat, Alberta

Welcome to this cozy, maintained bungalow centrally located on the South end of our city â€" close to schools, shopping, and convenient bus routes. This inviting home offers 3 comfortable bedrooms and 2 bathrooms, making it perfect for families, first-time buyers, revenue purchasers or those looking to downsize without compromising on location. The home has a functional layout featuring warm living space, a practical kitchen, and updates throughout the years that add to the home's charm and comfort. Outside, you'II find a front concrete drive with ample parking space, including dedicated access for RV parking and a single detached garageâ€"ideal for extra storage or workshop potential. Whether you're relaxing in the cozy interior or enjoying the convenience of everything this central neighborhood has to offer, this property is a wonderful place to call home.

#### **Essential Information**

MLS® # A2210611 Price \$260,000

Bedrooms 3
Bathrooms 2.00

Full Baths 1

Half Baths 1

Square Footage 892

Acres 0.16 Year Built 1972

Type Residential
Sub-Type Detached
Style Bi-Level
Status Active