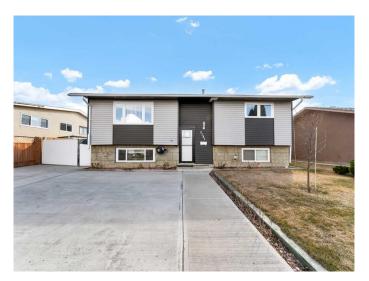

## \$260,000

3 Bedroom, 2.00 Bathroom, 892 sqft Residential on 0.16 Acres

Crestwood-Norwood, Medicine Hat, Alberta

Welcome to this cozy, maintained bungalow centrally located on the South end of our city â€" close to schools, shopping, and convenient bus routes. This inviting home offers 3 comfortable bedrooms and 2 bathrooms, making it perfect for families, first-time buyers, revenue purchasers or those looking to downsize without compromising on location. The home has a functional layout featuring warm living space, a practical kitchen, and updates throughout the years that add to the home's charm and comfort. Outside, you'II find a front concrete drive with ample parking space, including dedicated access for RV parking and a single detached garageâ€"ideal for extra storage or workshop potential. Whether you're relaxing in the cozy interior or enjoying the convenience of everything this central neighborhood has to offer, this property is a wonderful place to call home.

#### **Essential Information**

MLS® # A2210611 Price \$260,000

Bedrooms 3
Bathrooms 2.00

Full Baths 1

Half Baths 1

Square Footage 892

Acres 0.16 Year Built 1972

Type Residential
Sub-Type Detached
Style Bi-Level
Status Active