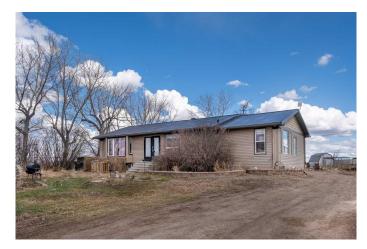

## \$475,000

3 Bedroom, 1.00 Bathroom, 1,634 sqft Residential on 2.32 Acres

NONE, Rural Wheatland County, Alberta

JUST 20 MINUTES FROM STRATHMORE. Welcome to this 1633 sqft bungalow on 2.32 acres, with an additional 1062 sqft below grade. As you walk in, you will notice an abundance of natural light throughout the main floor and an open floor plan that spans end to end. There are two dining areas, separated by an expansive kitchen that provides two sinks, plenty of cupboard and counter space, and a huge walk-in pantry. This kitchen is a true delight for cooking and entertaining guests! The living room is warm and inviting, with plenty of natural light coming from the west. The large rear entryway has the coveted main floor laundry and leads down to the partially finished basement. The full bathroom has been recently renovated, just off to the huge primary bedroom. A second bedroom completes this bright, spacious main floor. Newer metal roof, soffits, eaves, and siding. Recent upgrades also include laminate flooring and remodeled bathroom. New 100A electrical panel, good septic system and excellent water well. This spacious bungalow, on concrete foundation, has paved road access with breathtaking prairie views from inside the home. Outside is a fenced dog run, a treed area in front that would be perfect for a garden, and a private backyard that would be great for summer night fires. Only 7 minutes away is the K-12 Wheatland Crossing School with bus route available, 8 minutes from

Hussar, and about 13 minutes from Standard. It is not often an acreage at this price becomes available this close to Strathmore and Calgary.