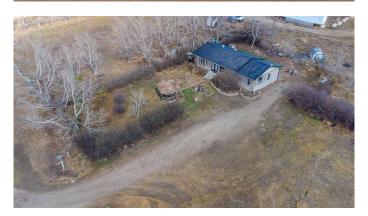

## \$475,000

3 Bedroom, 1.00 Bathroom, 1,634 sqft Residential on 2.32 Acres

NONE, Rural Wheatland County, Alberta

JUST 20 MINUTES FROM STRATHMORE. Welcome to this 1633 sqft bungalow on 2.32 acres, with an additional 1062 sqft below grade. As you walk in, you will notice an abundance of natural light throughout the main floor and an open floor plan that spans end to end. There are two dining areas, separated by an expansive kitchen that provides two sinks, plenty of cupboard and counter space, and a huge walk-in pantry. This kitchen is a true delight for cooking and entertaining guests! The living room is warm and inviting, with plenty of natural light coming from the west. The large rear entryway has the coveted main floor laundry and leads down to the partially finished basement. The full bathroom has been recently renovated, just off to the huge primary bedroom. A second bedroom completes this bright, spacious main floor. Newer metal roof, soffits, eaves, and siding. Recent upgrades also include laminate flooring and remodeled bathroom. New 100A electrical panel, good septic system and excellent water well. This spacious bungalow, on concrete foundation, has paved road access with breathtaking prairie views from inside the home. Outside is a fenced dog run, a treed area in front that would be perfect for a garden, and a private backyard that would be great for summer night fires. Only 7 minutes away is the K-12 Wheatland Crossing School with bus route available, 8 minutes from

Hussar, and about 13 minutes from Standard. It is not often an acreage at this price becomes available this close to Strathmore and Calgary.