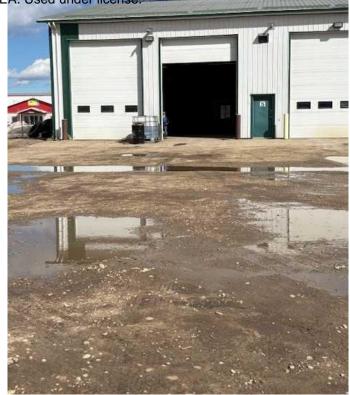

#### \$2,500

0 Bedroom, 0.00 Bathroom, Commercial on 0.00 Acres

NONE, Whitecourt, Alberta

Excellent hilltop location on 33 street easy access to highway 43. shop has 2 12x16 ft O.H. doors. 32x76 bay, includes bathroom, reception are and Mezz. End Bay and deep yard allows adequate parking for log truck and trailer. Water is included. T.N. costs are taxs additional 404/ month. PLus Power and gas.