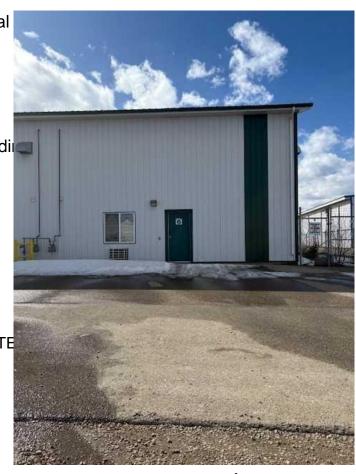

#### \$2,500

0 Bedroom, 0.00 Bathroom, Commercial on 0.00 Acres

NONE, Whitecourt, Alberta

Excellent hilltop location on 33 street easy access to highway 43. shop has 2 12x16 ft O.H. doors. 32x76 bay, includes bathroom, reception are and Mezz. End Bay and deep yard allows adequate parking for log truck and trailer. Water is included. T.N. costs are taxs additional 404/ month. PLus Power and gas.