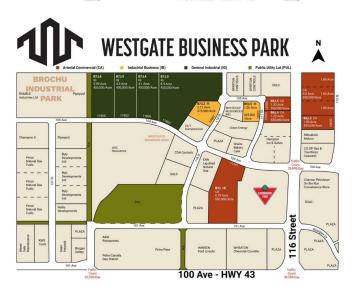

## \$795,000

0 Bedroom, 0.00 Bathroom, Land on 2.12 Acres

Westgate., Grande Prairie, Alberta

Final Phase of Westgate Business Park. Providing you access to the thriving economies in the oil & gas, agriculture, and forestry industries. This High visibility 2.12 -acre Industrial lot offers direct access to all major transportation routes. Close to Grande Prairie Regional Airport and the new Grande Prairie Regional Hospital. Grande Prairie is the service hub for northern Alberta and British Columbia, with a demographic service area of more than 275,000 people. Limited premier lots still available and this is the ideal place to build your business. Wexford offers build-to-suit options to bring your design plans to life. Call a commercial REALTOR® today for more information.

# **Community Information**

Address 10502 118 Street

Subdivision Westgate.

City Grande Prairie

County Grande Prairie

Province Alberta
Postal Code T8V 8B5

#### **Additional Information**

Date Listed April 9th, 2025

Days on Market 128

Zoning IB - Industrial Business