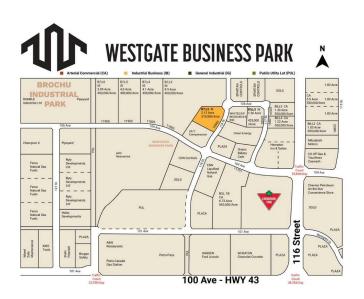

## \$795,000

0 Bedroom, 0.00 Bathroom, Land on 2.12 Acres

Westgate., Grande Prairie, Alberta

Final Phase of Westgate Business Park. Providing you access to the thriving economies in the oil & gas, agriculture, and forestry industries. This High visibility 2.12 -acre Industrial lot offers direct access to all major transportation routes. Close to Grande Prairie Regional Airport and the new Grande Prairie Regional Hospital. Grande Prairie is the service hub for northern Alberta and British Columbia, with a demographic service area of more than 275,000 people. Limited premier lots still available and this is the ideal place to build your business. Wexford offers build-to-suit options to bring your design plans to life. Call a commercial REALTOR® today for more information.

# **Community Information**

Address 10502 118 Street

Subdivision Westgate.

City Grande Prairie

County Grande Prairie

Province Alberta
Postal Code T8V 8B5

#### **Additional Information**

Date Listed April 9th, 2025

Days on Market 128

Zoning IB - Industrial Business