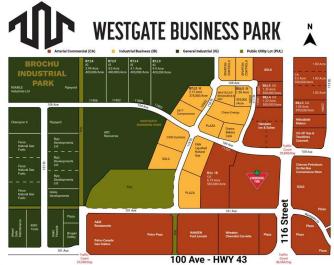

## \$795,000

0 Bedroom, 0.00 Bathroom, Land on 2.12 Acres

Westgate., Grande Prairie, Alberta

Final Phase of Westgate Business Park. Providing you access to the thriving economies in the oil & gas, agriculture, and forestry industries. This High visibility 2.12 -acre Industrial lot offers direct access to all major transportation routes. Close to Grande Prairie Regional Airport and the new Grande Prairie Regional Hospital. Grande Prairie is the service hub for northern Alberta and British Columbia, with a demographic service area of more than 275,000 people. Limited premier lots still available and this is the ideal place to build your business. Wexford offers build-to-suit options to bring your design plans to life. Call a commercial REALTOR® today for more information.

# **Community Information**

Address 10502 118 Street

Subdivision Westgate.

City Grande Prairie

County Grande Prairie

Province Alberta
Postal Code T8V 8B5

#### **Additional Information**

Date Listed April 9th, 2025

Days on Market 128

Zoning IB - Industrial Business