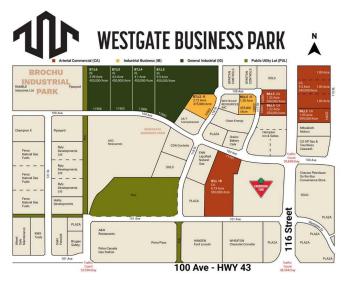

## \$731,500

0 Bedroom, 0.00 Bathroom, Land on 1.33 Acres

Westgate., Grande Prairie, Alberta

Final Phase of Westgate Business Park, Grande Prairie's premier power center for retail and commercial business.

Full Municipal services available on this 1.33 Acre commercial lot that offers over 152 feet of frontage on 116 street.

Direct access to all major transportation routes. Close to Grande Prairie Regional Airport and the new Grande Prairie Regional Hospital with signalized intersections. Highest standards of development with wide roads and sidewalks. Wexford Developments offers build-to-suit options to bring any design to life for your business.

## **Community Information**

| Address     | 10505 117 Street |
|-------------|------------------|
| Subdivision | Westgate.        |
| City        | Grande Prairie   |

| County<br>Province     | Grande Prairie<br>Alberta                        |  |
|------------------------|--------------------------------------------------|--|
| Postal Code            | T8V 8B5                                          |  |
| Amenities              |                                                  |  |
| Utilities              | Electricity at Lot Line, Natural Gas at Lot Line |  |
| Exterior               |                                                  |  |
| Lot Description        | City Lot                                         |  |
| Additional Information |                                                  |  |
| Date Listed            | April 9th, 2025                                  |  |
| Days on Market         | 128                                              |  |
| Zoning                 | CA                                               |  |
| Listing Details        |                                                  |  |