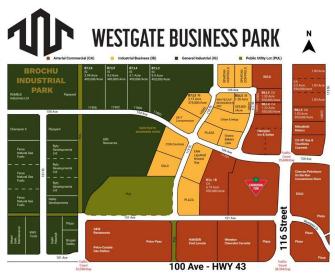

## \$731,500

0 Bedroom, 0.00 Bathroom, Land on 1.33 Acres

Westgate., Grande Prairie, Alberta

Final Phase of Westgate Business Park, Grande Prairie's premier power center for retail and commercial business.

Full Municipal services available on this 1.33 Acre commercial lot that offers over 152 feet of frontage on 116 street.

Direct access to all major transportation routes. Close to Grande Prairie Regional Airport and the new Grande Prairie Regional Hospital with signalized intersections. Highest standards of development with wide roads and sidewalks. Wexford Developments offers build-to-suit options to bring any design to life for your business.

## **Community Information**

| Address     | 10505 117 Street |
|-------------|------------------|
| Subdivision | Westgate.        |
| City        | Grande Prairie   |

| County<br>Province     | Grande Prairie<br>Alberta                        |  |
|------------------------|--------------------------------------------------|--|
| Postal Code            | T8V 8B5                                          |  |
| Amenities              |                                                  |  |
| Utilities              | Electricity at Lot Line, Natural Gas at Lot Line |  |
| Exterior               |                                                  |  |
| Lot Description        | City Lot                                         |  |
| Additional Information |                                                  |  |
| Date Listed            | April 9th, 2025                                  |  |
| Days on Market         | 128                                              |  |
| Zoning                 | CA                                               |  |
| Listing Details        |                                                  |  |