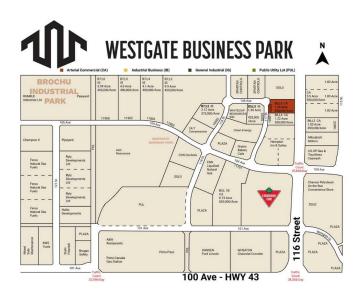

## \$731,500

0 Bedroom, 0.00 Bathroom, Land on 1.33 Acres

Westgate., Grande Prairie, Alberta

Final Phase of Westgate Business Park, Grande Prairie's premier power center for retail and commercial business.

Full Municipal services available on this 1.33 Acre commercial lot that offers over 152 feet of frontage on 116 street.

Direct access to all major transportation routes. Close to Grande Prairie Regional Airport and the new Grande Prairie Regional Hospital with signalized intersections. Highest standards of development with wide roads and sidewalks. Wexford Developments offers build-to-suit options to bring any design to life for your business.

## **Community Information**

| Address     | 10505 117 Street |
|-------------|------------------|
| Subdivision | Westgate.        |
| City        | Grande Prairie   |

| County<br>Province     | Grande Prairie<br>Alberta                        |  |
|------------------------|--------------------------------------------------|--|
| Postal Code            | T8V 8B5                                          |  |
| Amenities              |                                                  |  |
| Utilities              | Electricity at Lot Line, Natural Gas at Lot Line |  |
| Exterior               |                                                  |  |
| Lot Description        | City Lot                                         |  |
| Additional Information |                                                  |  |
| Date Listed            | April 9th, 2025                                  |  |
| Days on Market         | 128                                              |  |
| Zoning                 | CA                                               |  |
| Listing Details        |                                                  |  |