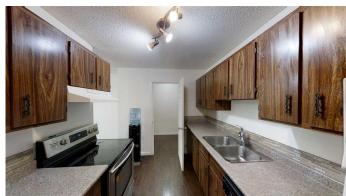

### \$1,350

2 Bedroom, 1.00 Bathroom, 868 sqft Rental on 0.00 Acres

South Patterson Place, Grande Prairie, Alberta

2 bed 1 bath townhouse style unit in Haywood Court!

Ground level unit with large living room, kitchen and storage room on the main level. Upstairs has both bedrooms and 4 piece bathroom. Also, BEDROOM level, in-suite laundry!

Parking Stall

Interior

Appliances Dishwasher, Range Hood, Refrigerator, Stove(s), Washer/Dryer, Oven

**Exterior** 

Roof Asphalt Shingle