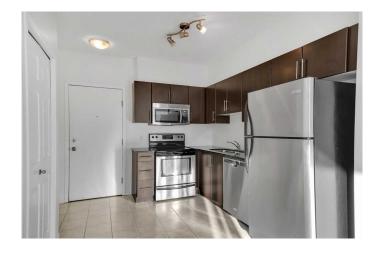

# \$279,900

1 Bedroom, 1.00 Bathroom, 550 sqft Residential on 0.00 Acres

Downtown East Village, Calgary, Alberta

HIGH END CONDO, CONVENIENT DOWNTOWN LOCATION, 1 BED, 1 BATH, BALCONY - GYM, HEAT AND WATER INCLUDED - ON SITE MANAGEMENT. VISITOR PARKING, CONCIERGE - This condo is perfect for a first time home buyer and includes amenities and professional management that adds to the convenience of living DOWNTOWN. This unit is located on the 11th floor overlooking the BOW RIVER and the large BALCONY is perfect for a morning cup of coffee. Entering you are met with your kitchen with all STAINLESS STEEL APPLIANCES, IN UNIT LAUNDRY and an open living space (renders shown). A 4PC ensuite bathroom with spacious bedroom and WALK IN CLOSET, complete this condo. This condo is in a solid location close to shops. walking/bike paths and includes WATER AND HEAT.

#### Interior

Interior Features Walk-In Closet(s)

Appliances Dishwasher, Microwave Hood Fan, Refrigerator, Washer/Dryer, Electric

Range

Heating Forced Air

Cooling None # of Stories 19