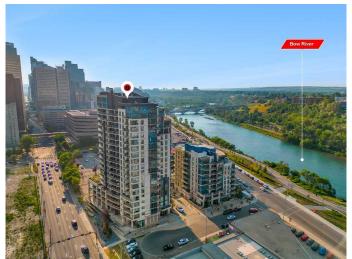

# \$279,900

1 Bedroom, 1.00 Bathroom, 550 sqft Residential on 0.00 Acres

Downtown East Village, Calgary, Alberta

HIGH END CONDO, CONVENIENT DOWNTOWN LOCATION, 1 BED, 1 BATH, BALCONY - GYM, HEAT AND WATER INCLUDED - ON SITE MANAGEMENT. VISITOR PARKING, CONCIERGE - This condo is perfect for a first time home buyer and includes amenities and professional management that adds to the convenience of living DOWNTOWN. This unit is located on the 11th floor overlooking the BOW RIVER and the large BALCONY is perfect for a morning cup of coffee. Entering you are met with your kitchen with all STAINLESS STEEL APPLIANCES, IN UNIT LAUNDRY and an open living space (renders shown). A 4PC ensuite bathroom with spacious bedroom and WALK IN CLOSET, complete this condo. This condo is in a solid location close to shops. walking/bike paths and includes WATER AND HEAT.