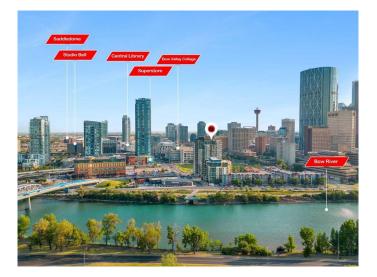

# \$279,900

1 Bedroom, 1.00 Bathroom, 550 sqft Residential on 0.00 Acres

Downtown East Village, Calgary, Alberta

HIGH END CONDO, CONVENIENT DOWNTOWN LOCATION, 1 BED, 1 BATH, BALCONY - GYM, HEAT AND WATER INCLUDED - ON SITE MANAGEMENT. VISITOR PARKING, CONCIERGE - This condo is perfect for a first time home buyer and includes amenities and professional management that adds to the convenience of living DOWNTOWN. This unit is located on the 11th floor overlooking the BOW RIVER and the large BALCONY is perfect for a morning cup of coffee. Entering you are met with your kitchen with all STAINLESS STEEL APPLIANCES, IN UNIT LAUNDRY and an open living space (renders shown). A 4PC ensuite bathroom with spacious bedroom and WALK IN CLOSET, complete this condo. This condo is in a solid location close to shops. walking/bike paths and includes WATER AND HEAT.