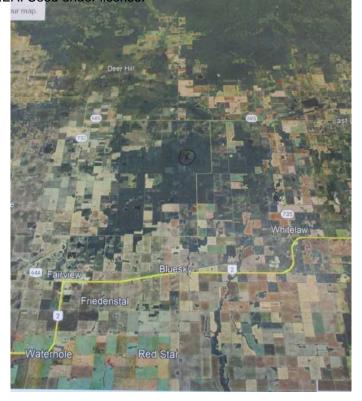

## \$260,000

0 Bedroom, 0.00 Bathroom, Land on 161.00 Acres

NONE, Rural Clear Hills County, Alberta

161 acres of farmland! Property has been logged recently so it is ready for clearing for farmland or put your cattle in for grazing! Quarter has been fenced but needs some repair and up grades! There is a small seasonal water run that would provide water for livestock! Great location for the out door person to put your recreational cabin with lots of wildlife in the area! There will be lots of new re-growth for animals to feed on in the next few years so great for hunting!

# **Community Information**

Address Sw-16-83-2-w6

Subdivision NONE

City Rural Clear Hills County

County Clear Hills County

Province Alberta
Postal Code T0H2A0