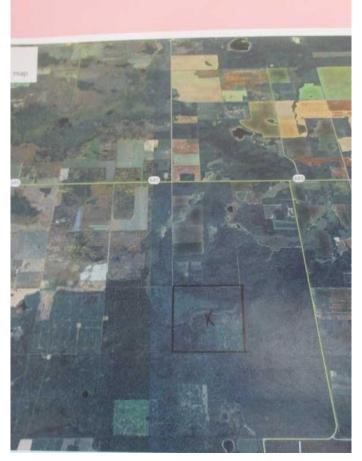

## \$260,000

0 Bedroom, 0.00 Bathroom, Land on 161.00 Acres

NONE, Rural Clear Hills County, Alberta

161 acres of farmland! Property has been logged recently so it is ready for clearing for farmland or put your cattle in for grazing! Quarter has been fenced but needs some repair and up grades! There is a small seasonal water run that would provide water for livestock! Great location for the out door person to put your recreational cabin with lots of wildlife in the area! There will be lots of new re-growth for animals to feed on in the next few years so great for hunting!

# **Community Information**

Address Sw-16-83-2-w6

Subdivision NONE

City Rural Clear Hills County

County Clear Hills County

Province Alberta
Postal Code T0H2A0