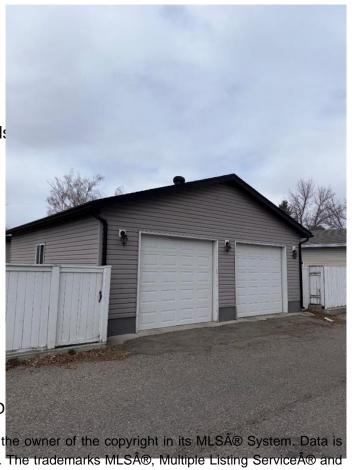

## \$449,900

5 Bedroom, 2.00 Bathroom, 1,080 sqft Residential on 0.14 Acres

Lakeview, Lethbridge, Alberta

This 5 bedroom, 2 bath home has had extensive upgrades over the last few years and has suite potential. There is a huge 28' X 28" heated detached garage in the back. Upgrades include: Roof, windows, siding, furnace, central air, cabinets, doors and much more. Located in a private Southside neighbourhood. Schools, shopping and parks are all in walking distance. Don't miss out on this one!

# of Garages 2

Interior

Interior Features Storage

Appliances Dishwasher, Electric Stove, F

Heating Forced Air Cooling Central Air

Fireplace Yes # of Fireplaces 1

Fireplaces Family Room, Wood Burning

Has Basement Yes