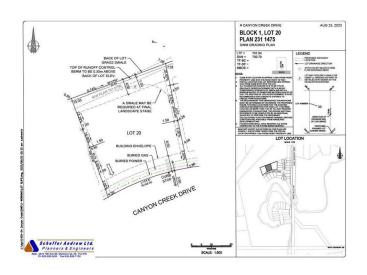

#### \$205,000

0 Bedroom, 0.00 Bathroom, Land on 0.40 Acres

Canyon Creek, Medicine Hat, Alberta

Welcome to your perfect canvas in Canyon Creek! These ready-to-build residential lots offer up to half an acre of prime real estate, nestled in a serene and picturesque neighborhood. Imagine waking up to the tranguility of beautiful surroundings, with a stunning prairie backdrop that offers a sense of openness. The peaceful ambiance of Canyon Creek is ideal for your dream home, whether you envision a cozy retreat or an expansive estate. With ample space to create the home you've always desired, these lots provide the perfect opportunity to blend modern living with nature's charm. Embrace the potential of this exceptional property and turn your dream into reality in one of the area's most desirable locations. \*Includes surveying and plot plan\*

## **Community Information**

Address

16 Canyon Creek Drive Sw

| Subdivision | Canyon Creek |
|-------------|--------------|
| City        | Medicine Hat |
| County      | Medicine Hat |
| Province    | Alberta      |
| Postal Code | T1B 0B2      |

## **Additional Information**

| Date Listed    | April 8th, 2025 |
|----------------|-----------------|
| Days on Market | 126             |
| Zoning         | R-LD            |