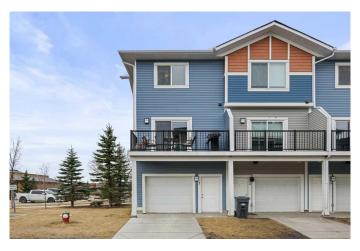

# \$375,000

3 Bedroom, 3.00 Bathroom, 1,488 sqft Residential on 0.04 Acres

Eagleview Estates, High River, Alberta

Beautiful End Unit Townhome with Modern Finishings – A Prime chance to get into the market or great investment opportunity in High River.

Welcome to this bright and modern end-unit townhome in the heart of High Riverâ€"where comfort, style, and functionality come together. Perfectly positioned with a south-facing front and an abundance of windows, this home is flooded with natural light and offers Mountain Views from the upper level.

Whether you're a first-time buyer, a growing family, or an investor seeking a turnkey opportunity, this property checks all the boxes.

Step inside to a spacious entry-level featuring a generous coat closet, a dedicated office space(or could be a 4th bedroom), a convenient half bath, and access to the single attached garageâ€"plus plenty of storage throughout the home.

Upstairs, the open-concept main level boasts 9' ceilings, creating an airy, modern feel. Enjoy the comfort of an ample living space, a dedicated dining area, and a functional kitchen complete with a centre island and flush eating bar, granite countertops throughout, and sleek finishes. The rear upper deck, equipped with a BBQ gas line, offers the perfect spot to relax on in the coming summer days.

Built in 2014