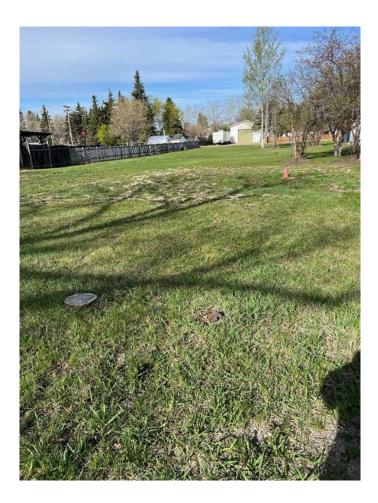

#### \$75,000

0 Bedroom, 0.00 Bathroom, Land on 0.34 Acres

NONE, Beaverlodge, Alberta

Large lot on a quiet street, fully serviced, landscaped and ready to build. This property is within walking distance of schools and all amenities. Lot dimensions are 73 x 204 and zoned R2 which allows new construction, mobiles and modulars under 5 years old, a duplex or multi family dwelling. This property is eligible for the Town of Beaverlodge redevelopment program, call your realtor of choice for details.