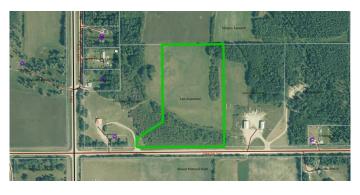

## \$160,000

0 Bedroom, 0.00 Bathroom, Land on 14.28 Acres

NONE, Rural Yellowhead County, Alberta

14.28 acres 2 miles north of Edson viahighway 748N. Pavement most of the way.1/4 mile of gravel. Lots of building sites

#### Exterior

Lot Description Rectangular Lot