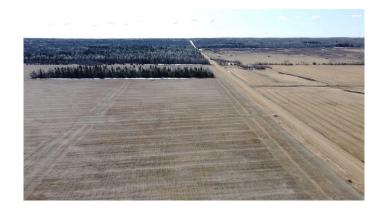

### \$600,000

0 Bedroom, 0.00 Bathroom, Agri-Business on 0.00 Acres

NONE, Rural Birch Hills County, Alberta

Excellent quarter section of prime farmland. Approximately 147 cultivated acres with approximately 9 acres of harvestable trees and the balance being low land. Class 2 soil. The land is rented out for the year 2025 growing season.