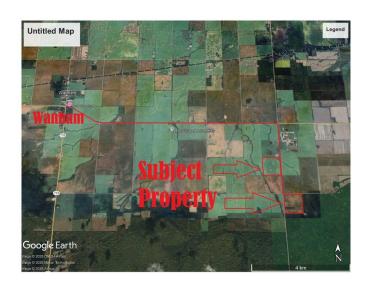

### \$600,000

0 Bedroom, 0.00 Bathroom, Agri-Business on 0.00 Acres

NONE, Rural Birch Hills County, Alberta

Excellent quarter section of prime farmland. Approximately 147 cultivated acres with approximately 9 acres of harvestable trees and the balance being low land. Class 2 soil. The land is rented out for the year 2025 growing season.

# Untitled Map Legend A Google Earth