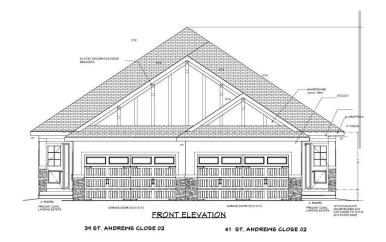

#### \$142,000

0 Bedroom, 0.00 Bathroom, Land on 0.09 Acres

Lakes of Muirfield, Lyalta, Alberta

ATTENTION BUILDERS & INVESTORS, Rare opportunity to own a prime lot in the highly sought-after Lakes of Muirfield, a prestigious golf course community. This expansive 30 x 128 ft walkout lot backs onto a serene canal & trees, offering beautiful views and exceptional privacy. The generous size allows for the construction of a sprawling Semi Detached bungalow or a two-storey home up to 2400 SQFT, with ample space for a 2 Car garage. Choose your own builder and bring your dream home to life in this tranquil, picturesque setting. Don't miss out on this fantastic chance to build in one of the most desirable communities in the area! No building commitments \*\* This lot will be sold with the adjacent lot 39 St Andrews Close, for a total purchase price of 284,000.\*\*