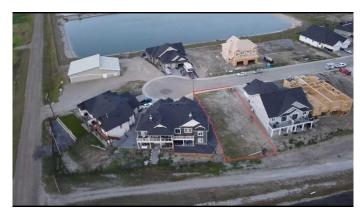

#### \$142,000

0 Bedroom, 0.00 Bathroom, Land on 0.09 Acres

Lakes of Muirfield, Lyalta, Alberta

ATTENTION BUILDERS & INVESTORS, Rare opportunity to own a prime lot in the highly sought-after Lakes of Muirfield, a prestigious golf course community. This expansive 30 x 128 ft walkout lot backs onto a serene canal & trees, offering beautiful views and exceptional privacy. The generous size allows for the construction of a sprawling Semi Detached bungalow or a two-storey home up to 2400 SQFT, with ample space for a 2 Car garage. Choose your own builder and bring your dream home to life in this tranquil, picturesque setting. Don't miss out on this fantastic chance to build in one of the most desirable communities in the area! No building commitments \*\* This lot will be sold with the adjacent lot 39 St Andrews Close, for a total purchase price of 284,000.\*\*

## **Community Information**

Address 41 St Andrews Close

Subdivision Lakes of Muirfield

City Lyalta

County Wheatland County

Province Alberta
Postal Code T0J 1Y1

**Amenities** 

Amenities Playground