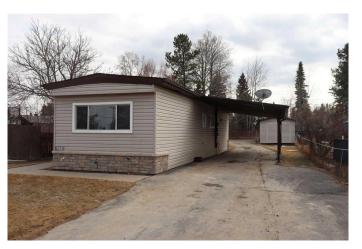

## \$130,000

3 Bedroom, 1.00 Bathroom, 1,010 sqft Residential on 0.16 Acres

NONE, Edson, Alberta

A very well maintained mobile in Glenwood. on a large lot. Drive through paved driveway. Carport. Garden spot.

#### **Essential Information**

MLS® # A2209151 Price \$130,000

Bedrooms 3
Bathrooms 1.00

Full Baths 1

Square Footage 1,010
Acres 0.16
Year Built 1973

Type Residential Sub-Type Detached

Style Single Wide Mobile Home

#### **Amenities**

Parking Spaces 4

Parking Carport

#### **Exterior**

Exterior Features Garden

Lot Description Back Lane, Back Yard, Front Yard, Garden, Landscaped, Lawn,

Rectangular Lot

Roof Asphalt Shingle

Construction Vinyl Siding, Wood Frame

Foundation Block, Wood, Other