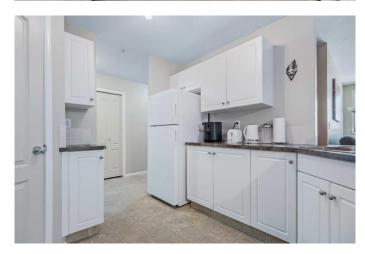

### \$199,900

2 Bedroom, 1.00 Bathroom, 856 sqft Residential on 0.02 Acres

South Hill, Red Deer, Alberta

Incredible LOCATION on RED DEER'S SOUTH HILL! Walking distance to all RED DEER'S amenities. This beautiful 2-bedroom condo features spaciousness and comfort. Open concept with generous size living and dining, functional kitchen, corner pantry and an abundance of cabinets and counter space. A four-piece bathroom, and separate laundry room with space for a freezer. Living room features a corner fireplace, and double doors that lead to your private patio. One HEATED underground parking, and additional storage. A convenient location and walking distance to Red Deer hospital or a skip hop and a jump to the COLLEGE. Ideal for students or seniors wanting to downsize. Nonsmoking, non pet owned and a gym located on the second floor. This building also has elevators.

#### Interior

Interior Features Breakfast Bar, Closet Organizers, Open Floorplan, Pantry

Appliances Dishwasher, Microwave Hood Fan, Refrigerator, Stove(s), Washer/Dryer

Heating Natural Gas, Boiler

Cooling None Fireplace Yes