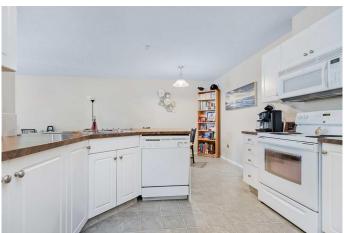

### \$199,900

2 Bedroom, 1.00 Bathroom, 856 sqft Residential on 0.02 Acres

South Hill, Red Deer, Alberta

Incredible LOCATION on RED DEER'S SOUTH HILL! Walking distance to all RED DEER'S amenities. This beautiful 2-bedroom condo features spaciousness and comfort. Open concept with generous size living and dining, functional kitchen, corner pantry and an abundance of cabinets and counter space. A four-piece bathroom, and separate laundry room with space for a freezer. Living room features a corner fireplace, and double doors that lead to your private patio. One HEATED underground parking, and additional storage. A convenient location and walking distance to Red Deer hospital or a skip hop and a jump to the COLLEGE. Ideal for students or seniors wanting to downsize. Nonsmoking, non pet owned and a gym located on the second floor. This building also has elevators.

#### Interior

Interior Features Breakfast Bar, Closet Organizers, Open Floorplan, Pantry

Appliances Dishwasher, Microwave Hood Fan, Refrigerator, Stove(s), Washer/Dryer

Heating Natural Gas, Boiler

Cooling None Fireplace Yes