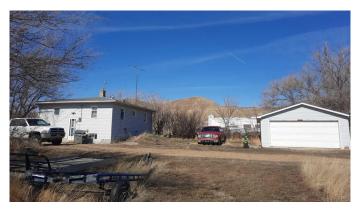

## \$150,000

2 Bedroom, 1.00 Bathroom, 689 sqft Residential on 0.55 Acres

NONE, Dorothy, Alberta

Looking to get out of the Hustle and Bustle? Surround yourself with stunning Badlands and a slower paced lifestyle. Located in the Picturesque Hamlet of Dorothy. Live/ Work/Play This Unique property has a 2 bedroom house with tenant, double detached garage, old timey Garage that has been closed up for many years, The Old Store and vacant lot in between. While this property is rough around the edges it certainly wouldn't take much to bring it back to its Glory. The Community of Dorothy has, Community Hall, Water Station, Playground, Church, Iconic Grain Elevator and Old telephone Booth. 35km from Drumheller With HG (Hamlet District) Zoning This property is being sold AS-IS

#### **Essential Information**

MLS® # A2208884 Price \$150,000

Bedrooms 2

Bathrooms 1.00

Full Baths 1

Square Footage 689 Acres 0.55

Year Built 1960

Type Residential
Sub-Type Detached
Style Bungalow

#### **Amenities**

Parking Spaces 4

Parking Double Garage Detached

# of Garages 2