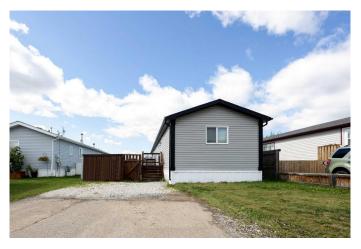

# \$279,900 - 168 Belgian Green, Fort McMurray

MLS® #A2208516

### \$279,900

2 Bedroom, 2.00 Bathroom, 1,216 sqft Residential on 0.10 Acres

Prairie Creek, Fort McMurray, Alberta

This beautifully upgraded manufactured home is truly one-of-a-kind. Key updates include new windows, siding, shingles, and insulation. Inside, you'II find modern touches like new flooring, stylish lighting, and granite countertops. The living room features a stunning quartz wall with a glass fireplace. The home offers 3 bedrooms, including a primary suite with a spa-like shower. The designer kitchen is a highlight, complete with air conditioning and hot water on demand. Outside, enjoy the spacious 11x19 deck and backyard fire pit. This home is a must-see!

## **Community Information**

Address 168 Belgian Green

Subdivision Prairie Creek
City Fort McMurray
County Wood Buffalo

Province Alberta
Postal Code T9H5M7