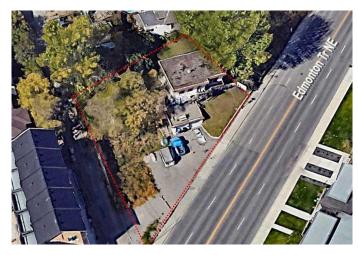

# \$1,700,000 - 411 Edmonton Trail Ne, Calgary

MLS® #A2208345

\$1,700,000

0 Bedroom, 0.00 Bathroom, Land on 0.26 Acres

Crescent Heights, Calgary, Alberta

TWO LOTS(411 AND 415 EDMONTON TRAIL) ARE INCLUDED IN THE SALE. Developer and investor alert! This phenomenal residential development site on two lots totaling 11,388.2 SQ. FT. LOT offers tremendous CITY VIEWS and an outstanding **INNER-CITY LOCATION!** Both parcels are being sold together. M-C2 zoning is a multi-residential designation that is primarily for 3 to 5 story apartment buildings. This fantastic location has great road access going into downtown and Deerfoot Trail and is ideally situated between Crescent Heights and Bridgeland. WITHIN WALKING DISTANCE TO EVERYTHING â€" transit, school, parks, shops, restaurants, downtown, the East Village and the extensive river pathways. You simply won't find a better inner-city location for your next project. Don't miss out on this amazing opportunity! The up/down duplex current on the property to be sold as-is, where-is, has renters. The List price is exclusive of GST. For more information please call now.

## **Community Information**

Address 411 Edmonton Trail Ne

Subdivision Crescent Heights

City Calgary
County Calgary
Province Alberta
Postal Code T2E 3S5

**Exterior** 

Lot Description City Lot, Views

### **Additional Information**

Date Listed April 4th, 2025

Days on Market 126
Zoning M-C2