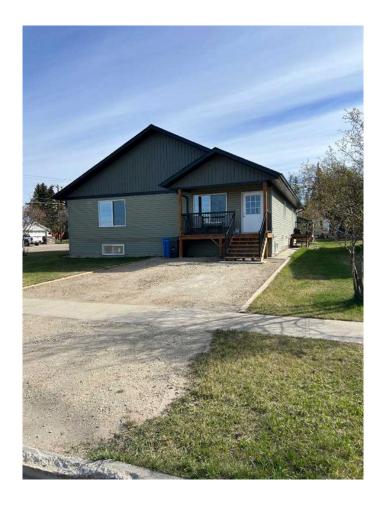

# \$550,000 - 826 3rd Avenue, Beaverlodge

MLS® #A2208340

### \$550,000

3 Bedroom, 2.00 Bathroom, 2,160 sqft Residential on 0.18 Acres

NONE, Beaverlodge, Alberta

Side by side Bungalow Duplex, 1080 sqft per side built in 2020. Very nice floor plan with 2 large bedrooms on the main floor along with 2 full bathrooms, one being an ensuite and a walk in closet. Laundry is on the main level. Good sized kitchen, living room and dining room. There is a full ICF basement partially developed with one more large bedroom, bathroom is framed and roughed in. Furnaces and water heaters have been upgraded to high efficiency. This home is well located, walking distance to downtown and recreation facilities. Large corner lot with separate driveways and back alley access. All appliances are included and a storage shed for each side. Great tenants. Call listing office for income detail's. Viewings can be scheduled with 24 hours notice through your Realtor® of choice.