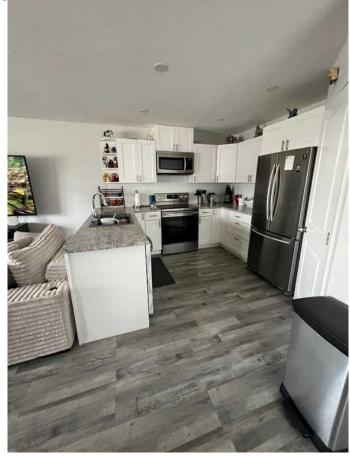

### \$550,000

3 Bedroom, 2.00 Bathroom, 2,160 sqft Residential on 0.18 Acres

NONE, Beaverlodge, Alberta

Side by side Bungalow Duplex, 1080 sqft per side built in 2020. Very nice floor plan with 2 large bedrooms on the main floor along with 2 full bathrooms, one being an ensuite and a walk in closet. Laundry is on the main level. Good sized kitchen, living room and dining room. There is a full ICF basement partially developed with one more large bedroom, bathroom is framed and roughed in. Furnaces and water heaters have been upgraded to high efficiency. This home is well located, walking distance to downtown and recreation facilities. Large corner lot with separate driveways and back alley access. All appliances are included and a storage shed for each side. Great tenants. Call listing office for income detail's. Viewings can be scheduled with 24 hours notice through your Realtor® of choice.

Parking Parking Pad

Interior

Interior Features See Remarks

Appliances Dishwasher, Dryer, Electric Stove, Refrigerator, Washer

Heating Forced Air, Natural Gas

Cooling None Has Basement Yes

Basement Partial, Partially Finished