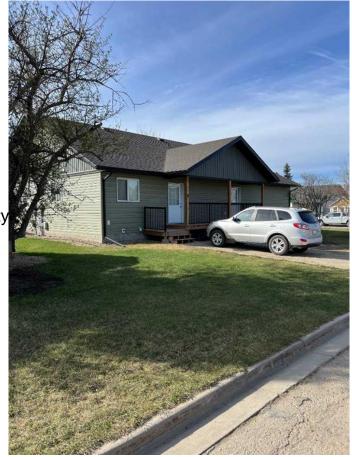

# \$550,000 - 826 3rd Avenue, Beaverlodge

MLS® #A2208340

### \$550,000

3 Bedroom, 2.00 Bathroom, 2,160 sqft Residential on 0.18 Acres

NONE, Beaverlodge, Alberta

Side by side Bungalow Duplex, 1080 sqft per side built in 2020. Very nice floor plan with 2 large bedrooms on the main floor along with 2 full bathrooms, one being an ensuite and a walk in closet. Laundry is on the main level. Good sized kitchen, living room and dining room. There is a full ICF basement partially developed with one more large bedroom, bathroom is framed and roughed in. Furnaces and water heaters have been upgraded to high efficiency. This home is well located, walking distance to downtown and recreation facilities. Large corner lot with separate driveways and back alley access. All appliances are included and a storage shed for each side. Great tenants. Call listing office for income detail's. Viewings can be scheduled with 24 hours notice through your Realtor® of choice.