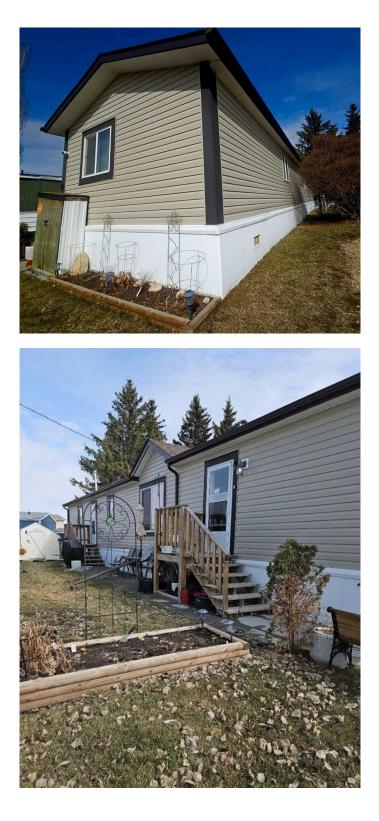

#### \$184,500

3 Bedroom, 2.00 Bathroom, 1,216 sqft Mobile on 0.00 Acres

Penhold Estates, Penhold, Alberta

Welcome to this charming 16x76 2017 mobile, located in the heart of Penhold, AB. This home is in the core of Central Alberta, just 10 minutes from Red Deer. Quick access to Red Deer College, and all of the amenities are so close, all while living in a small town. The best of both worlds. This home is only 8 years old, everything is original to the mobile. A large lot, and ample parking, is a huge bonus. This north west facing home, has been cared for and is ready to move into. A total of 3 bedrooms, 2 on one end with a full 4 piece bath, the opposite end of the home has a large primary with a nice 4 piece ensuite. this home has an open concerpt, lots of natural light, and it is very spacious. The kitchen has ample counter space, a convienient island, with eating area, and a walk in pantry. This home has so much to offer, park fees are only 550.00 a month, and include water, sewer, and garbage. If you do't want to stay in town, you are able to move this to your perfect spot! Penhold is a thriving community as is it a family based area, with small town charm, and only minutes to the city. Situated in a friendly neighborhood, this home is just a short walk to playgrounds, schools, and the Penhold Multiplex, offering year-round recreational opportunities. Affordable, modern, and locattion of this booming town, is so desirable. This mobile is like new, and ready for your special touch!

# Exterior

| Exterior Features | Storage      |
|-------------------|--------------|
| Roof              | Asphalt      |
| Construction      | Vinyl Siding |
| Foundation        | Block        |