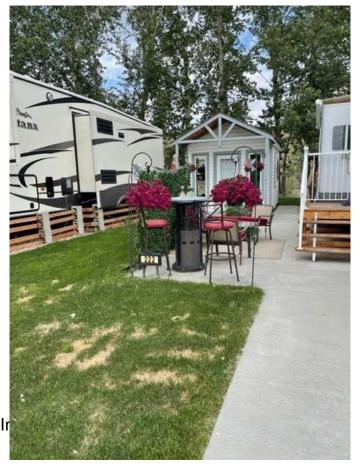

## \$129,000

0 Bedroom, 0.00 Bathroom, Land on 0.05 Acres

NONE, Rural Foothills County, Alberta

Situated backing onto Sheep River Easy access to the River. Lot Size is 30 ft wide by 72 ft long.

This is a seasonal RV Park Open April 1 to October 31 yearly. This lot has a paved parking pad There is a brick patio, 10 x 15 Shed included. Gazebo, and furniture inside Gazebo. . Country Lane Estates is a gated community and you can live here up to 7 months of the year. The water is turned on for the season when the ground thaws and the water is turned off before it freezes. It is a self-managed condo that is very involved in the community and there are lots of activities to get involved in throughout the week They have an office that is open during the fees will be reduced to \$185.00 per month There is a clubhouse that has laundry facilities, gym, library, games room with a pool table, poker / games room, and an rec room. There is a pool and a hot tub. There is a playground on site for the kids. Close to highway 2 and 2A so getting to Okotoks High River is easy. As of June there will be power meters installed on each lot and the power will be billed monthly and power will not be included in the condo fees. Т