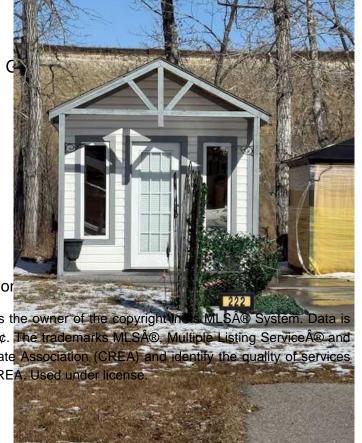

## \$129,000

0 Bedroom, 0.00 Bathroom, Land on 0.05 Acres

NONE, Rural Foothills County, Alberta

Situated backing onto Sheep River Easy access to the River. Lot Size is 30 ft wide by 72 ft long.

This is a seasonal RV Park Open April 1 to October 31 yearly. This lot has a paved parking pad There is a brick patio, 10 x 15 Shed included. Gazebo, and furniture inside Gazebo. . Country Lane Estates is a gated community and you can live here up to 7 months of the year. The water is turned on for the season when the ground thaws and the water is turned off before it freezes. It is a self-managed condo that is very involved in the community and there are lots of activities to get involved in throughout the week They have an office that is open during the fees will be reduced to \$185.00 per month There is a clubhouse that has laundry facilities, gym, library, games room with a pool table, poker / games room, and an rec room. There is a pool and a hot tub. There is a playground on site for the kids. Close to highway 2 and 2A so getting to Okotoks High River is easy. As of June there will be power meters installed on each lot and the power will be billed monthly and power will not be included in the condo fees. Т