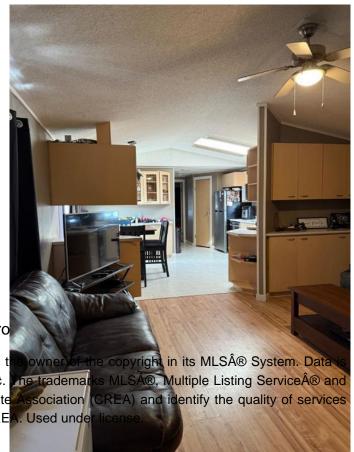

### \$234,900

3 Bedroom, 2.00 Bathroom, 1,216 sqft Residential on 1.51 Acres

NONE, Clairmont, Alberta

This 3 bedroom, 2 bathroom mobile sits on a quiet street with a large pie-shaped lot in Clairmont, offering plenty of outdoor space. With no lot fees and lower property taxes, this is an affordable opportunity to own your home and land! A little TLC would bring this home back to its full potential. The double detached garage (24' x 28') provides additional parking and storage. Perfect project for a handyman or investor, this property is ready for your vision and improvements. Call to schedule your viewing today!

#### Interior

Interior Features Ceiling Fan(s), Pantry, Walk-Appliances Dishwasher, Dryer, Electric S

Heating Forced Air

Cooling None Basement None