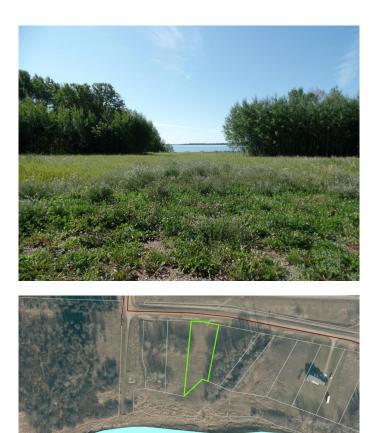

#### \$135,000

0 Bedroom, 0.00 Bathroom, Land on 0.75 Acres

NONE, Lac La Biche, Alberta

Scenic vistas of the Islands of Lac La Biche Lake are waiting you! Enjoy any season while fishing, boating, quading, snowshoeing or just laying on the beach. Your 0.75 acre lot offers power, gas and pavement to the property line. Located just 30 minutes from Lac La Biche on highway 858 on the north end of Lac La Biche. Fort McMurray is just 2 hours away and the subdivision is 1 mile from the Highway 881 turnoff, making Conklin a short Commute. Life is better at the lake! GST is applicable to vacant land

### **Community Information**

| Address     | 4 Islandview Road   |
|-------------|---------------------|
| Subdivision | NONE                |
| City        | Lac La Biche        |
| County      | Lac La Biche County |
| Province    | Alberta             |
| Postal Code | T0A 2C1             |