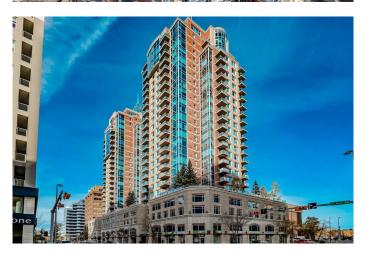

## \$835,000

2 Bedroom, 2.00 Bathroom, 1,403 sqft Residential on 0.00 Acres

Downtown Commercial Core, Calgary, Alberta

Welcome to a truly one-of-a-kind top-floor PENTHOUSE in the exclusive Five West, located in the heart of Calgary's vibrant downtown west end. This entertainer's paradise offers exceptional outdoor living, with three massive terraces spanning over 600 sq/ft, where you can host unforgettable gatherings while enjoying breathtaking views of the Bow River Valley, mountains, and city skyline. The south, west, and east-facing exposures ensure incredible natural light and panoramic vistas from every angle. Step inside this open-concept masterpiece, boasting 9-foot ceilings and floor-to-ceiling windows that capture stunning views and light in every room. Designed for seamless entertaining, the spacious living and dining areas flow effortlessly, creating the perfect setting for social events. The gourmet kitchen is equipped with high-end stainless steel appliances, granite countertops, maple cabinetry, and a stylish slate backsplashâ€"everything you need to impress your guests with culinary delights. Relax in the inviting living area with a cozy gas fireplace, or step out onto one of the terraces to soak in the incredible mountain views. Whether it's hosting intimate dinners or large gatherings, this penthouse offers plenty of space for both. The primary bedroom is a true private retreat, designed for ultimate relaxation and comfort. It features its own exclusive terrace, perfect for enjoying your morning coffee or unwinding with a glass of wine while soaking in the

# **Community Information**

Address 2802, 910 5 Avenue Sw

Subdivision Downtown Commercial Core

City Calgary
County Calgary
Province Alberta
Postal Code T2P0C3