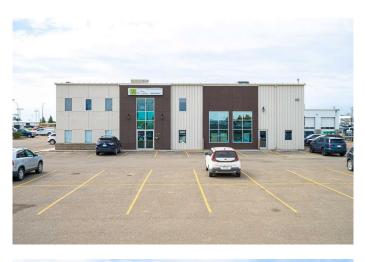

# \$17 - Unit A, 2602 50 Avenue, Lloydminster

MLS® #A2206574

#### \$17

0 Bedroom, 0.00 Bathroom, Commercial on 0.00 Acres

Steele Heights, Lloydminster, Alberta

1600 square feet of professional space that is very easily modified to work well for a doctors clinic or a dental office.. There is the potential to have 6 treatment/exam rooms (each having water available in the rooms) as well as potential for a reception/ waiting area at. There is an abundance of parking available for prospective tenants and great visibility and access from Hwy 17 south close to auto row This space is also very easily occupied by a multitude of other professional uses- the renovations are move in ready, so potential tenants will have very little upfront cost of developing their space if they utilize the current layout. With elimination of a few existing walls near the vestibule entry to the space you would be able to create a reception/waiting area.