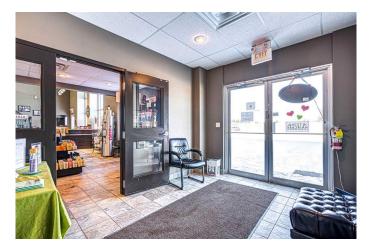

#### \$17

0 Bedroom, 0.00 Bathroom, Commercial on 0.00 Acres

Steele Heights, Lloydminster, Alberta

1600 square feet of professional space that is very easily modified to work well for a doctors clinic or a dental office.. There is the potential to have 6 treatment/exam rooms (each having water available in the rooms) as well as potential for a reception/ waiting area at. There is an abundance of parking available for prospective tenants and great visibility and access from Hwy 17 south close to auto row This space is also very easily occupied by a multitude of other professional uses- the renovations are move in ready, so potential tenants will have very little upfront cost of developing their space if they utilize the current layout. With elimination of a few existing walls near the vestibule entry to the space you would be able to create a reception/waiting area.