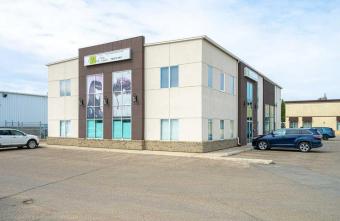

# \$17 - Unit A, 2602 50 Avenue, Lloydminster

MLS® #A2206574

#### \$17

0 Bedroom, 0.00 Bathroom, Commercial on 0.00 Acres

Steele Heights, Lloydminster, Alberta

1600 square feet of professional space that is very easily modified to work well for a doctors clinic or a dental office.. There is the potential to have 6 treatment/exam rooms (each having water available in the rooms) as well as potential for a reception/ waiting area at. There is an abundance of parking available for prospective tenants and great visibility and access from Hwy 17 south close to auto row This space is also very easily occupied by a multitude of other professional uses- the renovations are move in ready, so potential tenants will have very little upfront cost of developing their space if they utilize the current layout. With elimination of a few existing walls near the vestibule entry to the space you would be able to create a reception/waiting area.