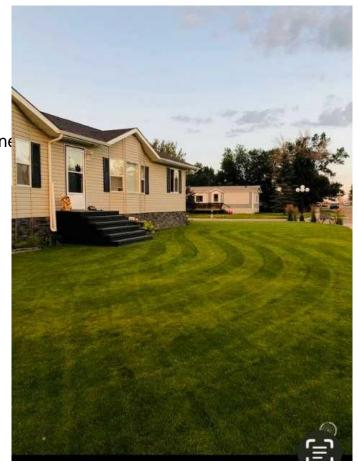

# \$367,500

3 Bedroom, 2.00 Bathroom, 1,980 sqft Residential on 0.28 Acres

NONE, Tilley, Alberta

Almost 2000 square feet of beautifully finished living space located in the quiet community of Tilley, AB, only 10 minutes to the City of Brooks. This home has a great open floor plan the allows one space to flow into the next. The kitchen boasts a flex space that would be a great home office and leads through the garden doors to the large deck that provides an extension to the indoor living space. The kitchen cupboards have been tastefully refinished with a soft antique look. There are plenty of counters, cabinets and a functional island providing the perfect food prep area for the cooking enthusiast. The kitchen is open to the bright family room allowing for great family time. the formal dining room is also open to both of these spaces and will host a large dining table, making it perfect for entertaining. The formal living is somewhat private, dividing the main living areas from the 2 bedrooms and 4 piece bath at one end of the home. The primary bedroom at the opposite end of the home is spacious enough to host a king bedroom suite and has an oversized en-suite complete with a soaker tub, separate shower, a double vanity as well as an oversized walk-in closet. The 32 x 28 detached heated garage is sure to satisfy the car enthusiast and provide extra space for hobbies. In addition to the underground sprinklers, the yard has a storage shed and additional outdoor storage under the large deck. The property has an asphalt rear parking pad and room to park the RV. The home is on a double corner lot and has an

adjoining single lot that would be considered for sale as well. Have a look at this great opportunity today and GET MOVING IN THE RIGHT DIRECTION!