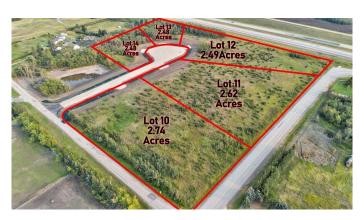

### \$219,000

0 Bedroom, 0.00 Bathroom, Land on 2.74 Acres

Richmond Hill Estates., Rural Grande Prairie No. 1, County of, Alberta

Brand new development in Richmond Hill Estates! Minutes away from Grande Prairie. This community is a sought afterlocation where families have settled for years for the convenience of location as well as the stunning views both East and West. Buy a lot,Design your Plan, Connect with a Builder and make your dreams come true. Lots range of light tree cover and partially open, developingmade easy. Need help designing,drawing, or coordinating we can help connect you to the right people. Have your agent reach out to ustoday and book your showing to explore your future yard.