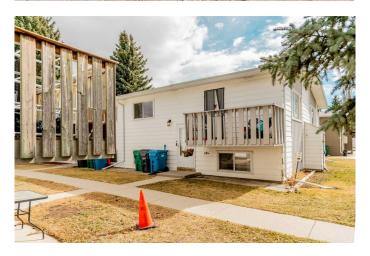

# \$195,902

2 Bedroom, 2.00 Bathroom, 466 sqft Residential on 0.00 Acres

Winston Churchill, Lethbridge, Alberta

Check out this impeccably maintained condo located on the desirable north side of Lethbridge. Offering two spacious bedrooms and two bathrooms, this home provides a comfortable and functional layout. The main floor features an open-concept living room, kitchen, and dining area, along with a convenient two-piece bathroom. Step outside to the private deck off the living room, perfect for enjoying your morning coffee or relaxing in the evening. This condo is move-in ready. Ideally situated near schools and shopping, it's an affordable and welcoming option for anyone seeking a hassle-free home. Call your favorite realtor to book a showing today!

## **Exterior**

Exterior Features Balcony

Lot Description Standard Shaped Lot

Roof Asphalt Shingle
Construction Composite Siding

Foundation Poured Concrete