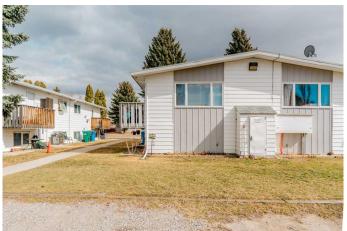

# \$195,902

2 Bedroom, 2.00 Bathroom, 466 sqft Residential on 0.00 Acres

Winston Churchill, Lethbridge, Alberta

Check out this impeccably maintained condo located on the desirable north side of Lethbridge. Offering two spacious bedrooms and two bathrooms, this home provides a comfortable and functional layout. The main floor features an open-concept living room, kitchen, and dining area, along with a convenient two-piece bathroom. Step outside to the private deck off the living room, perfect for enjoying your morning coffee or relaxing in the evening. This condo is move-in ready. Ideally situated near schools and shopping, it's an affordable and welcoming option for anyone seeking a hassle-free home. Call your favorite realtor to book a showing today!

## **Exterior**

Exterior Features Balcony

Lot Description Standard Shaped Lot

Roof Asphalt Shingle
Construction Composite Siding

Foundation Poured Concrete