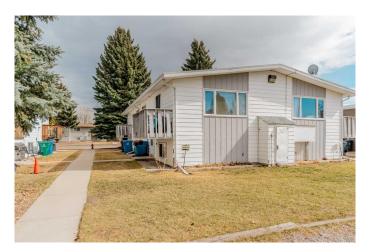

# \$195,902

2 Bedroom, 2.00 Bathroom, 466 sqft Residential on 0.00 Acres

Winston Churchill, Lethbridge, Alberta

Check out this impeccably maintained condo located on the desirable north side of Lethbridge. Offering two spacious bedrooms and two bathrooms, this home provides a comfortable and functional layout. The main floor features an open-concept living room, kitchen, and dining area, along with a convenient two-piece bathroom. Step outside to the private deck off the living room, perfect for enjoying your morning coffee or relaxing in the evening. This condo is move-in ready. Ideally situated near schools and shopping, it's an affordable and welcoming option for anyone seeking a hassle-free home. Call your favorite realtor to book a showing today!

## **Exterior**

Exterior Features Balcony

Lot Description Standard Shaped Lot

Roof Asphalt Shingle
Construction Composite Siding

Foundation Poured Concrete