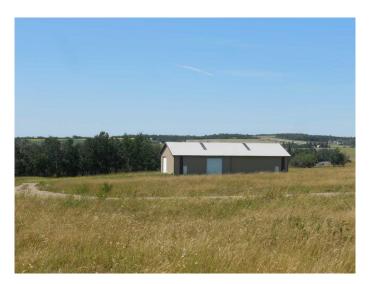

# \$2,000 - 713054 Range Road 72 Road, Dimsdale

MLS® #A2206178

#### \$2,000

0 Bedroom, 0.00 Bathroom, Commercial on 0.00 Acres

NONE, Dimsdale, Alberta

Total Monthly Payment \$2,000.00 + GST. WAREHOUSE SHOP FOR LEASE (unheated): 6,000 +/- sq. ft (60' x 100' +/- sq. ft.), four Overhead Doors (14' x 12'), no washroom, clear ceiling height 14', fluorescent lighting.

Lease Only

Built in 2020