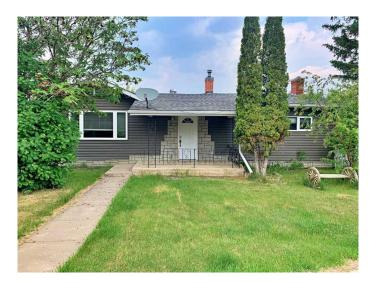

# \$189,000 - 4902 Riverside Drive, Vermilion

MLS® #A2206004

# \$189,000

2 Bedroom, 1.00 Bathroom, 1,260 sqft Residential on 0.12 Acres

Vermilion, Vermilion, Alberta

Welcome to Riverside Drive! Motivated Seller = Listed below assessed value! Tucked away from the hustle & bustle, this lot provides that extra spark of privacy and secluded nature. Nearly the entire main-floor has been renovated within the last 10 years. Main floor laundry. Great square footage. The property will be vacant at the end of April.

Built in 1939

#### **Exterior**

Exterior Features Storage

Lot Description Few Trees, Irregular Lot, Lawn, Private

Roof Asphalt

Construction Vinyl Siding

Foundation Poured Concrete