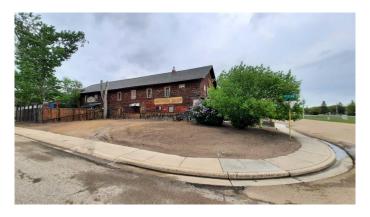

# \$439,900 - 1606 North Dinosaur Trail, Drumheller

MLS® #A2205910

### \$439,900

0 Bedroom, 0.00 Bathroom, Commercial on 0.00 Acres

Midland, Drumheller, Alberta

Own a piece of the Drumheller Valley's History ! The famous Long Branch Saloon has been running since 1927. Sometime in the 1940's they rolled it up the road from its former site by the Coal Mine. It's been home to Pool, shuffleboard and dart tournaments, live music, Jams, Bands with great acoustics through the Long building, Biker pit stops, and a stop after golf for drinks at the 19th hole. This would be an ideal co operative run venture with lots of room for everyone, or a Family run business live/work onsite. Upstairs has waited a long time to be restored back to a 6 room boutique Hotel with owners suite. With a 115 indoor seating capacity and 40 outdoor with loads of parking, and room to build. Please Note this is a Building and Land Sale only, No Business. Bring your ideas for ND Zoning. Located on The Tourist Corridor Between the World's Largest Dinosaur and The Royal Tyrell Museum.

#### **Exterior**

Roof Asphalt Shingle
Construction Wood Siding

Foundation Other