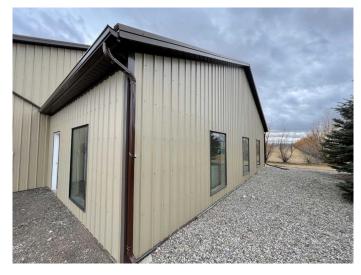

#### \$595,000

0 Bedroom, 0.00 Bathroom, Commercial on 0.00 Acres

NONE, Claresholm, Alberta

This super energy efficient 5295 square foot building is set up in 3 separate sections. The northern 850 square feet is set up for office/reception/coffee room space. The portion of the building has 2 large offices, a spacious 2 piece bathroom, some cabinetry with a sink with some space for coffee and lunch, and a very large reception area. The first section of the shop is about 2530 square feet with 16 foot ceilings, and 2 overhead doors (one 12'x12' and another that is 12'x14' high). This shop area has another 2 piece bathroom, a mechanical room that can accommodate laundry facilities, 200 amp service, heated concrete floors, and great lighting. The next shop area has been opened up into the first, but with a simple wall, this portion could easily be leased out to a separate business as it has a separate entrance, separate heating zones, and also its own lunch room and bathroom. This side is about 1912 square feet. This entire complex is owned and was constructed by one of Alberta's most reputable and ethical builders, so rest assured that it is a very well constructed and efficient building. The complex consists of just 4 "bare land" condominium units, currently with just the one owner. This sale is for one of the 4 units. There is a common driveway/parking area with shared maintenance obligations, but costs and workload are expected to be minimal. We have access to a lender who can arrange financing for as little as 20% down with very attractive