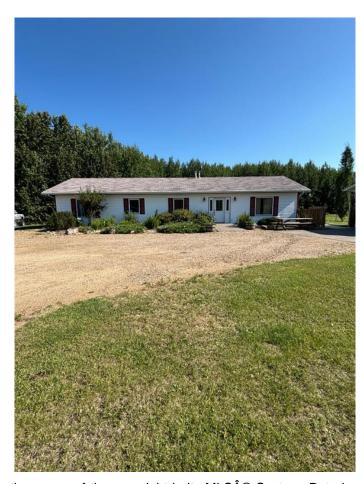

## \$399,000

4 Bedroom, 2.00 Bathroom, 1,969 sqft Residential on 1.16 Acres

Lac La Biche, Lac La Biche, Alberta

Attention Families, working crews, discover your perfect home just minutes from Lac La Biche in the peaceful Martin Estates subdivision. This inviting 1.16-acre property features a spacious 1969 sq ft bungalow with 4 bedrooms and 2 bathrooms, including a master suite with its own ensuite. Enjoy the open concept kitchen and living area, perfect for modern living and entertaining. No Basement so no stairs to climb or basement to clean. This property also contains a charming backyard including its own fireplace, ideal for relaxing evenings. A 720 sq ft detached garage provides ample space for vehicles and storage. This home is the perfect balance of seclusion and convenience with close by town amenities!

Built in 2005

### **Essential Information**

MLS® # A2205721 Price \$399,000

Bedrooms 4

Bathrooms 2.00

Full Baths 2

Square Footage 1,969

Acres 1.16

Year Built 2005

### **Exterior**

Exterior Features Private Yard, Fire Pit

Lot Description Back Yard, Front Yard, Lawn, Many Trees

Roof Asphalt Shingle

Construction Vinyl Siding, Wood Frame

Foundation Poured Concrete