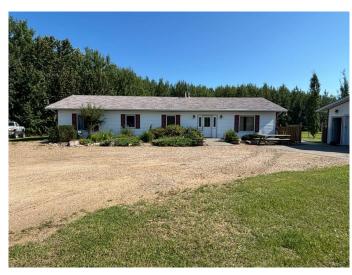

## \$399,000

4 Bedroom, 2.00 Bathroom, 1,969 sqft Residential on 1.16 Acres

Lac La Biche, Lac La Biche, Alberta

Attention Families, working crews, discover your perfect home just minutes from Lac La Biche in the peaceful Martin Estates subdivision. This inviting 1.16-acre property features a spacious 1969 sq ft bungalow with 4 bedrooms and 2 bathrooms, including a master suite with its own ensuite. Enjoy the open concept kitchen and living area, perfect for modern living and entertaining. No Basement so no stairs to climb or basement to clean. This property also contains a charming backyard including its own fireplace, ideal for relaxing evenings. A 720 sq ft detached garage provides ample space for vehicles and storage. This home is the perfect balance of seclusion and convenience with close by town amenities!

Built in 2005

### **Essential Information**

MLS® # A2205721 Price \$399,000

Bedrooms 4

Bathrooms 2.00

Full Baths 2

Square Footage 1,969

Acres 1.16

Year Built 2005

### **Exterior**

Exterior Features Private Yard, Fire Pit

Lot Description Back Yard, Front Yard, Lawn, Many Trees

Roof Asphalt Shingle

Construction Vinyl Siding, Wood Frame

Foundation Poured Concrete