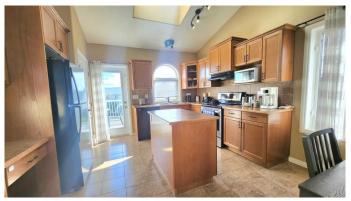

# \$435,000

4 Bedroom, 3.00 Bathroom, 1,223 sqft Residential on 0.18 Acres

Crystal Heights., Grande Prairie, Alberta

Take a look at this 1200+ sq ft home on a corner lot in Crystal Heights. There are 2 schools within walking distance as well as a number of playgrounds. Upstairs this home features 2 beds and 2 full baths, a spacious sized family room and a large open kitchen overlooking the rear deck. In the walkout basement there are 2 beds, a full bath and a large family room with a gas fireplace. The garage is 24x24.

#### Interior

Interior Features See Remarks

Appliances Dishwasher, Range Hood, Refrigerator, Washer/Dryer

Heating Forced Air

Cooling None Fireplace Yes