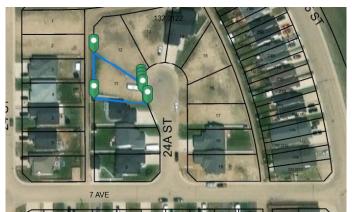

#### \$88,600

0 Bedroom, 0.00 Bathroom, Land on 0.17 Acres

Wainwright, Wainwright, Alberta

Looking for a Vacant residential lot? Check out this lot in Enstrom Phase 1A. Residential Subdivision with 7282 sq ft.

## **Community Information**

Address 714 24a Street
Subdivision Wainwright

City Wainwright

County Wainwright No. 61, M.D. of

Province Alberta
Postal Code T9W 0B6