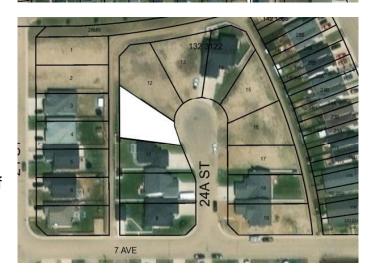

#### \$88,600

0 Bedroom, 0.00 Bathroom, Land on 0.17 Acres

Wainwright, Wainwright, Alberta

Looking for a Vacant residential lot? Check out this lot in Enstrom Phase 1A. Residential Subdivision with 7282 sq ft.

## **Community Information**

Address 714 24a Street
Subdivision Wainwright

City Wainwright

County Wainwright No. 61, M.D. of

Province Alberta
Postal Code T9W 0B6