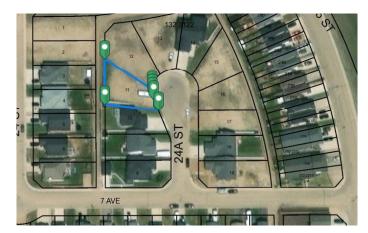

#### \$88,600

0 Bedroom, 0.00 Bathroom, Land on 0.17 Acres

Wainwright, Wainwright, Alberta

Looking for a Vacant residential lot? Check out this lot in Enstrom Phase 1A. Residential Subdivision with 7282 sq ft.

## **Community Information**

Address 714 24a Street
Subdivision Wainwright

City Wainwright

County Wainwright No. 61, M.D. of

Province Alberta
Postal Code T9W 0B6