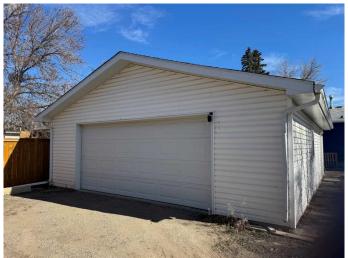

## \$378,000

4 Bedroom, 3.00 Bathroom, 1,124 sqft Residential on 0.15 Acres

NONE, Coaldale, Alberta

Spacious bungalow located in the desirable town of Coaldale. Nice quiet crescent, close to parks, and two elementry schools. This home features 4 bedrooms and 3 baths. Recent updates are high efficeent furnace, central air, hwt, and roof. There is an oversized garage/shop in the back yard backing onto an alley. This 25 x 30 garage is heated and has 220 amp service.

### **Amenities**

Parking Spaces 6

Parking 220 Volt Wiring, Double Garage Detached, Driveway, Garage Faces

Rear, Heated Garage, Alley Access

# of Garages 2