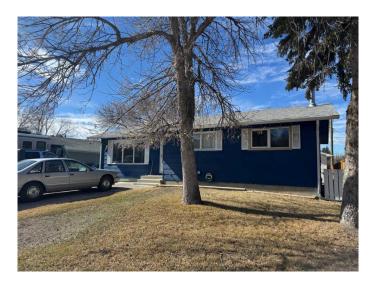

# \$378,000 - 1908 10 Street, Coaldale

MLS® #A2205335

## \$378,000

4 Bedroom, 3.00 Bathroom, 1,124 sqft Residential on 0.15 Acres

NONE, Coaldale, Alberta

Spacious bungalow located in the desirable town of Coaldale. Nice quiet crescent, close to parks, and two elementry schools. This home features 4 bedrooms and 3 baths. Recent updates are high efficeent furnace, central air, hwt, and roof. There is an oversized garage/shop in the back yard backing onto an alley. This 25 x 30 garage is heated and has 220 amp service.