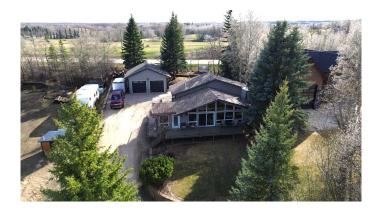

#### \$579,900

4 Bedroom, 3.00 Bathroom, 1,331 sqft Residential on 0.33 Acres

NONE, Rural Red Deer County, Alberta

Live at the Lake and enjoy the peaceful recreation lifestyle of both water and golf! This charming chalet-style home offers a blend of comfort and nature, perfect for those seeking a lakeside and recreational lifestyle. Inside, you'll find soaring vaulted pine ceilings and a stunning wall of east-facing windows and beautiful patio doors that fill the home with natural light. The inviting living area features a cozy fireplace, creating a welcoming atmosphere and the well-appointed kitchen is equipped with granite countertops and ample storage, ideal for both everyday meals and entertaining. On the upper level the primary bedroom includes a 3-piece ensuite for added convenience and a walk in closet. A gorgeous sunroom provides the perfect spot to enjoy morning coffee or could easily double as a peaceful home office. Lower levels features a spacious family room with Murphy bed, two additional bedrooms a 3pc bathroom and an abundance of storage space, offering plenty of room for recreation or organization. The expansive wrap-around deck with glass railings provides a great space for outdoor living, while the large heated detached garage offers plenty of parking. A private, well-landscaped yard includes new patio stones and retaining walls, perfect for enjoying those summer evenings. With beach access just steps away and stunning lake views, this home offers the ideal balance of nature and

leisure. Additionally, you'll be close to the Whispering Pines Golf Course, which also offers dining facilities, enhancing the appeal of this home for those who love both outdoor activities and relaxation.

#### **Amenities**

Parking Spaces 2

Parking Double Garage Attached

# of Garages 2