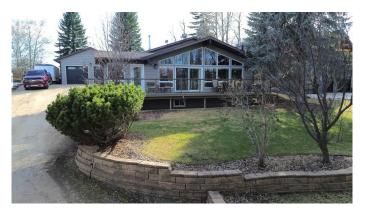

#### \$579,900

4 Bedroom, 3.00 Bathroom, 1,331 sqft Residential on 0.33 Acres

NONE, Rural Red Deer County, Alberta

Live at the Lake and enjoy the peaceful recreation lifestyle of both water and golf! This charming chalet-style home offers a blend of comfort and nature, perfect for those seeking a lakeside and recreational lifestyle. Inside, you'll find soaring vaulted pine ceilings and a stunning wall of east-facing windows and beautiful patio doors that fill the home with natural light. The inviting living area features a cozy fireplace, creating a welcoming atmosphere and the well-appointed kitchen is equipped with granite countertops and ample storage, ideal for both everyday meals and entertaining. On the upper level the primary bedroom includes a 3-piece ensuite for added convenience and a walk in closet. A gorgeous sunroom provides the perfect spot to enjoy morning coffee or could easily double as a peaceful home office. Lower levels features a spacious family room with Murphy bed, two additional bedrooms a 3pc bathroom and an abundance of storage space, offering plenty of room for recreation or organization. The expansive wrap-around deck with glass railings provides a great space for outdoor living, while the large heated detached garage offers plenty of parking. A private, well-landscaped yard includes new patio stones and retaining walls, perfect for enjoying those summer evenings. With beach access just steps away and stunning lake views, this home offers the ideal balance of nature and

leisure. Additionally, you'll be close to the Whispering Pines Golf Course, which also offers dining facilities, enhancing the appeal of this home for those who love both outdoor activities and relaxation.

#### **Exterior**

Exterior Features Private Yard

Lot Description Back Yard, Close to Clubhouse, Landscaped, Private, Views

Roof Asphalt Shingle

Construction Cedar, Wood Frame

Foundation Poured Concrete