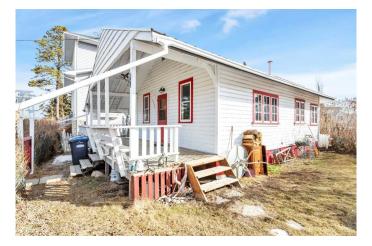

#### \$349,999

2 Bedroom, 1.00 Bathroom, 953 sqft Residential on 0.07 Acres

Cottage Area, Sylvan Lake, Alberta

Charming Cottage – Steps from Sylvan Lake!

Step into a piece of history with this enchanting cottage, nestled just one block from the shimmering waters of Sylvan Lake and its scenic parks. This home exudes warmth and character, offering the perfect blend of vintage charm and a prime resort-town location.

Property Highlights: Authentic character with original hardwood & rich wood paneling, Prime location – 1 block to Sylvan Lake & park,

Charming built-in kitchen table & dining room, Unfinished basement, New foundation done in the 80's– potential for expansion or storage, ,Perfect for year-round living, a weekend retreat, or investment property.